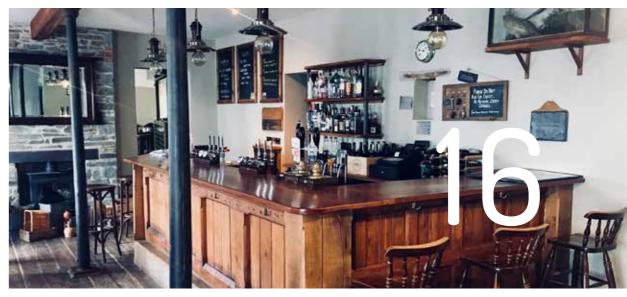

Accommodation
The Inn at The Sticks

A SHORT WALK UP FROM THE BEACH AND ESTABLISHED IN 1809

WITH A WARM WELCOME AND A DINING ROOM WITH THE FEEL OF AN OLD WELSH FARMHOUSE KITCHEN, LOCAL PRODUCE AND QUALITY FAYRE.

Rooms at the Inn at the Sticks feature flat-screen televisions, guests can surf the web using complimentary wireless Internet access. Cots / infant beds (surcharge) and Rollaway / extra beds (surcharge) are also available. Housekeeping is provided once per stay.