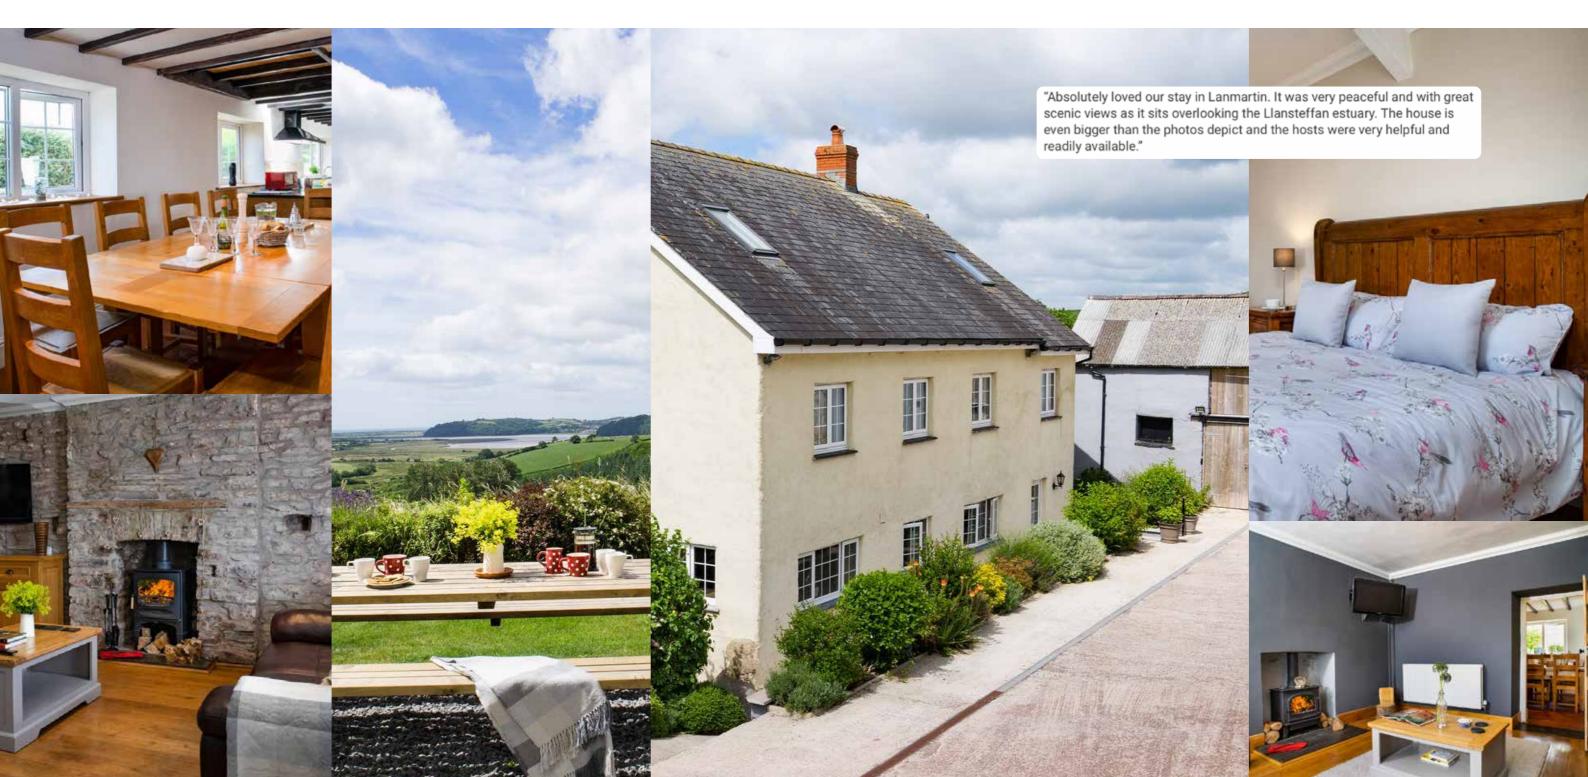

#### HOMELY CHARACTER FARMHOUSE WITH UNRIVALLED VIEWS IN LLANYBRI, LLANSTEFFAN.

YOU CAN EXPECT STONE WALLS, COSY WOOD BURNERS AND LARGE LOUNGE AREAS. PERFECTLY SITUATED THE LOCATION IS SURROUNDED BY GENTLY ROLLING HILLS WITH VIEWS TO THE SEA. WITH AN ORCHARD, WONDERFUL GROUNDS, AND A GARDEN WITH FRUIT BUSHES IT PROVIDES A WELCOMING HOMELY ESCAPE.

Lanmartin sleeps 10 in 4 bedrooms. 2 King size (each can be twin beds) with additional single bed, 1 king size and 1 double.

Outside there is a large enclosed rear garden with furnished patio, BBQ and level lawn. Washing line, orchard, fruit bushes and herbs. Lockable, secure shed for storage. Bike rack shelving for surfboards etc. Courtyard parking for 5 cars.