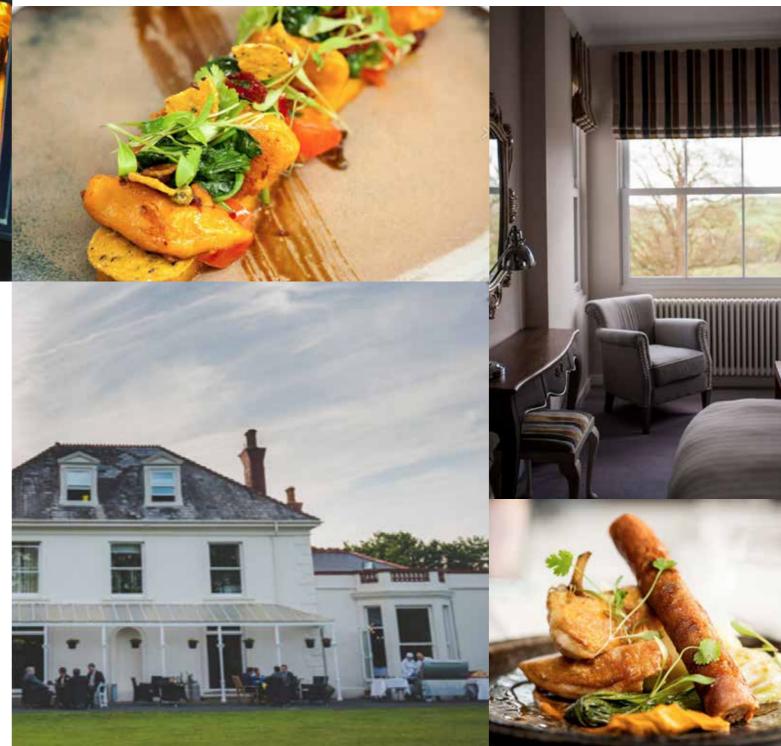

Accommodation
The Mansion House

A BEAUTIFUL LUXURIOUS MANSION WITH GEORGIAN ORIGINS BUILT AROUND 1820 THE HOUSE HAS SINCE UNDERGONE A SPECTACULAR REFURBISHMENT, RECREATING THE SPLENDOUR OF THE ORIGINAL ARCHITECTURE WITH A MODERN TWIST.

A family owned venue, the Mansion House the team passionately endeavour to create a family atmosphere and warm welcome in a perfect setting.

The Moryd Restaurant proudly boasts 2 AA Rosettes, presenting food that is fresh and contemporary with a strong local provenance.