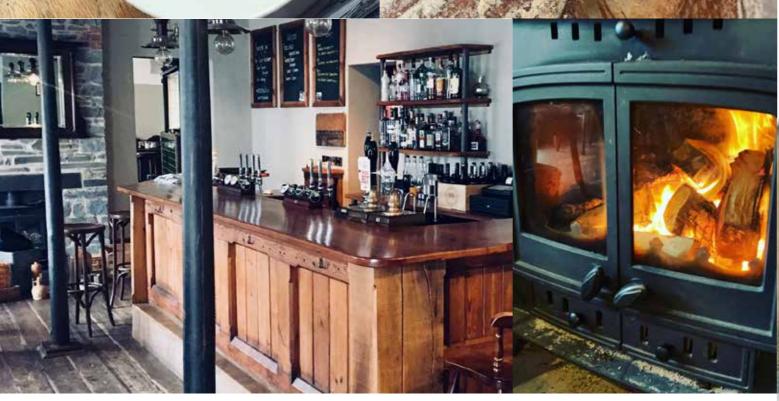

Accommodation
The Inn at The Sticks

A SHORT WALK UP FROM THE BEACH AND ESTABLISHED IN 1809

WITH A WARM WELCOME AND A DINING ROOM WITH THE FEEL OF AN OLD WELSH FARMHOUSE KITCHEN, LOCAL PRODUCE AND QUALITY FAYRE.

Rooms at the Inn at the Sticks feature flat-screen televisions, guests can surf the web using complimentary wireless Internet access. Cots / infant beds (surcharge) and Rollaway / extra beds (surcharge) are also available. Housekeeping is provided once per stay.