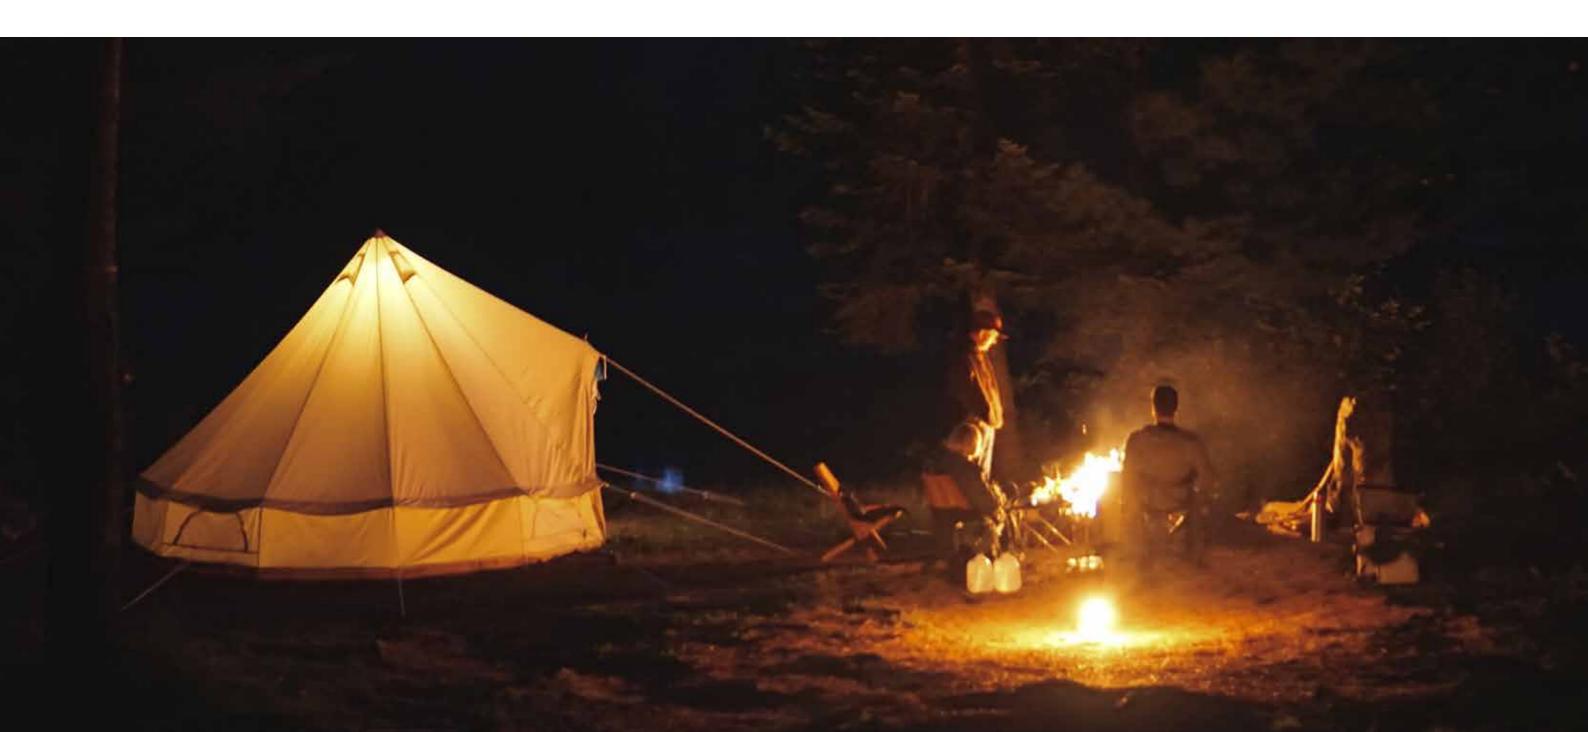

## Accommodation Wild Camping On The Llansteffan Castle Estate

PITCH YOUR TENT AND WAKE UP IN A POCKET OF NATURE THAT'S ALL YOUR OWN

ENJOY ONE OF CARMARTHENSHIRE'S MOST BEAUTIFUL AREAS, WITH GENTLY ROLLING HILLS, THE SEA, LLANSTEFFAN CASTLE ON YOUR DOORSTEP. IT'S AN AREA STEEPED IN INCREDIBLE HISTORY AND WHEN YOU WILD CAMP YOU REALLY CAN SOAK IT ALL UP.

Wild camping lets you escape from the crowds, brush up on your bush skills and take every day in your stride as its own mini adventure.